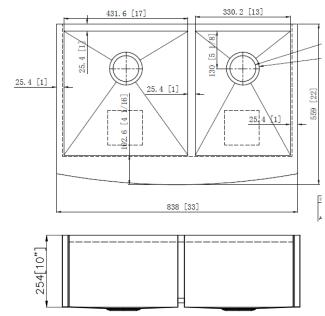

corner: EG3118-R25







Overall dimension: 31-1/4" X 18- 1/8" X 9"



# 5. Kitchen single bowl sink with small R corner (ADA): EG31186-R25







Overall dimension: 31-1/4" X 18- 1/8" X 5.5"



## Hand-made stainless-steel sinks: SS304, 18 gauge

1. Double equal: HM3218-DE





Overall dimension: 32" X 18" X10"

2. Double unequal: HM3320-DO



29 (25 ) 29 (15.) 29 (15.) 29 (15.)

Overall dimension: 33"x 20"x 10"

3. Kitchen single bowl: HM3018-S





Overall dimension: 30"X18"X10"



### 4. HM3118R







#### 5. HM3118R-6









## 6. HM2318R



### 7. HM1816R





## Hand-Made Stainless-Steel Sinks (with Apron): SS304, 18 Gauge

## 1. AP3521-S (Kitchen single bowl):



# 2. AP3521-D (Kitchen double bowl)





# 3. AP3321-S (Kitchen Single Bowl)





# 4. AP3322-DO (Kitchen 60/40)







### **Under-Mount Porcelain Sinks**

### 1. US2114: with 1 overflow holes



Overall dimensions: 21" X 14-1/2" X 8-1/2"

## 2. US2015





## 3. UO1815: with 1 overflow hole.



Overall dimensions: 18-1/4" x 15" x 7-3/4"

### 4. UO1916





## 5. US2016F