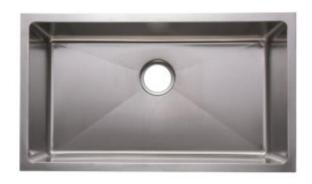

sink: EG50-50 (rear drain holes)





Overall dimensions: 32-3/8" X 18-1/8" X 9"/9"

2. Kitchen single bowl sink: EG3118





Overall dimension: 31-1/2" X 18-3/8" X 9"

3. Large utility sink: EG2318





Overall dimensions: 23-1/8" X 17-7/8" X 9"



# 4. Kitchen single bowl sink with small R corner: EG3118-R25







Overall dimension: 31-1/4" X 18- 1/8" X 9"



# 5. Kitchen single bowl sink with small R corner (ADA): EG31186-R25







Overall dimension: 31-1/4" X 18- 1/8" X 5.5"



## Hand-made stainless-steel sinks: SS304, 18 gauge

1. Double equal: HM3218-DE





Overall dimension: 32" X 18" X10"

2. Double unequal: HM3320-DO



29 (25 ) 29 (15.) 29 (15.) 29 (15.)

Overall dimension: 33"x 20"x 10"

3. Kitchen single bowl: HM3018-S





Overall dimension: 30"X18"X10"



### 4. HM3118R







#### 5. HM3118R-6









## 6. HM2318R



### 7. HM1816R





## Hand-Made Stainless-Steel Sinks (with Apron): SS304, 18 Gauge

## 1. AP3521-S (Kitchen single bowl):



# 2. AP3521-D (Kitchen double bowl)





# 3. AP3321-S (Kitchen Single Bowl)





# 4. AP3322-DO (Kitchen 60/40)







### **Under-Mount Porcelain Sinks**

### 1. US2114: with 1 overflow holes



Overall dimensions: 21" X 14-1/2" X 8-1/2"

## 2. US2015





## 3. UO1815: with 1 overflow hole.



Overall dimensions: 18-1/4" x 15" x 7-3/4"

### 4. UO1916





## 5. US2016F