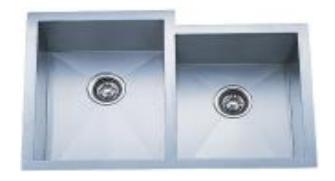

Sinks Catalogue



### Under-Mount Stainless Steel Sink: SS304 steel, 18 Gauge, Brush Finish

1. Kitchen Double equal sink: EG50-50 (rear drain holes)





Overall dimensions: 32-3/8" X 18-1/8" X 9"/9"

2. Kitchen single bowl sink: EG3118





Overall dimension: 31-1/2" X 18-3/8" X 9"

3. Large utility sink: EG2318





Overall dimensions: 23-1/8" X 17-7/8" X 9"



# 4. Kitchen single bowl sink with small R corner: EG3118-R25







Overall dimension: 31-1/4" X 18- 1/8" X 9"



# 5. Kitchen single bowl sink with small R corner (ADA): EG31186-R25







Overall dimension: 31-1/4" X 18- 1/8" X 5.5"



## Hand-made stainless-steel sinks: SS304, 18 gauge

1. Double equal: HM3218-DE





Overall dimension: 32" X 18" X10"

2. Double unequal: HM3320-DO



29 (25 ) 29 (15.) 29 (15.) 29 (15.)

Overall dimension: 33"x 20"x 10"

3. Kitchen single bowl: HM3018-S





Overall dimension: 30"X18"X10"



### 4. HM3118R







#### 5. HM3118R-6









## 6. HM2318R



### 7. HM1816R





## Hand-Made Stainless-Steel Sinks (with Apron): SS304, 18 Gauge

## 1. AP3521-S (Kitchen single bowl):



# 2. AP3521-D (Kitchen double bowl)





# 3. AP3321-S (Kitchen Single Bowl)





# 4. AP3322-DO (Kitchen 60/40)







### **Under-Mount Porcelain Sinks**

### 1. US2114: with 1 overflow holes



Overall dimensions: 21" X 14-1/2" X 8-1/2"

## 2. US2015





## 3. UO1815: with 1 overflow hole.



Overall dimensions: 18-1/4" x 15" x 7-3/4"

### 4. UO1916





## 5. US2016F