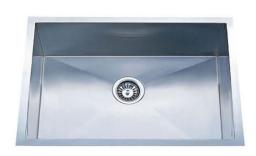

teel, 18 Gauge, Brush Finish

1. Kitchen Double equal sink: EG50-50 (rear drain holes)





Overall dimensions: 32-3/8" X 18-1/8" X 9"/9"

2. Kitchen single bowl sink: EG3118





Overall dimension: 31-1/2" X 18-3/8" X 9"

3. Large utility sink: EG2318





Overall dimensions: 23-1/8" X 17-7/8" X 9"



# 4. Kitchen single bowl sink with small R corner: EG3118-R25







Overall dimension: 31-1/4" X 18- 1/8" X 9"



# 5. Kitchen single bowl sink with small R corner (ADA): EG31186-R25







Overall dimension: 31-1/4" X 18- 1/8" X 5.5"



## Hand-made stainless-steel sinks: SS304, 18 gauge

1. Double equal: HM3218-DE





Overall dimension: 32" X 18" X10"

2. Double unequal: HM3320-DO



29 (25 ) 29 (15.) 29 (15.) 29 (15.)

Overall dimension: 33"x 20"x 10"

3. Kitchen single bowl: HM3018-S





Overall dimension: 30"X18"X10"



### 4. HM3118R







#### 5. HM3118R-6









## 6. HM2318R



### 7. HM1816R





## Hand-Made Stainless-Steel Sinks (with Apron): SS304, 18 Gauge

## 1. AP3521-S (Kitchen single bowl):



# 2. AP3521-D (Kitchen double bowl)





# 3. AP3321-S (Kitchen Single Bowl)





# 4. AP3322-DO (Kitchen 60/40)







### **Under-Mount Porcelain Sinks**

### 1. US2114: with 1 overflow holes



Overall dimensions: 21" X 14-1/2" X 8-1/2"

## 2. US2015





## 3. UO1815: with 1 overflow hole.



Overall dimensions: 18-1/4" x 15" x 7-3/4"

### 4. UO1916





## 5. US2016F