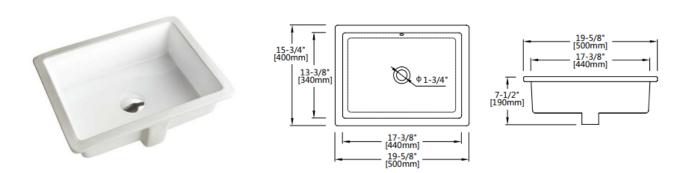

### **Under-Mount Porcelain Sinks**

### 1. US2114: with 1 overflow holes

Overall dimensions: 21" X 14-1/2" X 8-1/2"

## 2. US2015