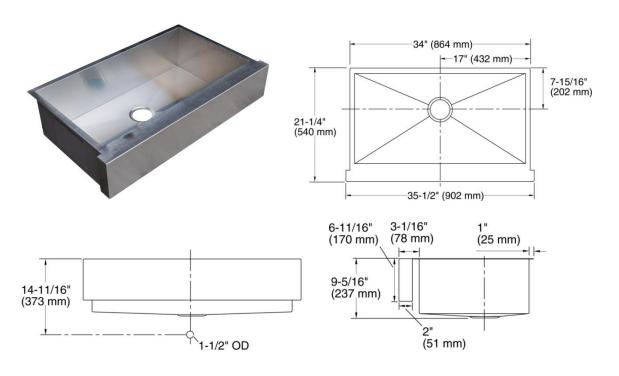

ge utility sink: EG2318





Overall dimensions: 23-1/8" X 17-7/8" X 9"



# 4. Kitchen single bowl sink with small R corner: EG3118-R25







Overall dimension: 31-1/4" X 18- 1/8" X 9"



# 5. Kitchen single bowl sink with small R corner (ADA): EG31186-R25







Overall dimension: 31-1/4" X 18- 1/8" X 5.5"



## Hand-made stainless-steel sinks: SS304, 18 gauge

1. Double equal: HM3218-DE





Overall dimension: 32" X 18" X10"

2. Double unequal: HM3320-DO



29 (25 ) 29 (15.) 29 (15.) 29 (15.)

Overall dimension: 33"x 20"x 10"

3. Kitchen single bowl: HM3018-S





Overall dimension: 30"X18"X10"



### 4. HM3118R







#### 5. HM3118R-6









## 6. HM2318R



### 7. HM1816R





## Hand-Made Stainless-Steel Sinks (with Apron): SS304, 18 Gauge

## 1. AP3521-S (Kitchen single bowl):



# 2. AP3521-D (Kitchen double bowl)





# 3. AP3321-S (Kitchen Single Bowl)





# 4. AP3322-DO (Kitchen 60/40)







### **Under-Mount Porcelain Sinks**

### 1. US2114: with 1 overflow holes



Overall dimensions: 21" X 14-1/2" X 8-1/2"

## 2. US2015





## 3. UO1815: with 1 overflow hole.



Overall dimensions: 18-1/4" x 15" x 7-3/4"

### 4. UO1916





## 5. US2016F