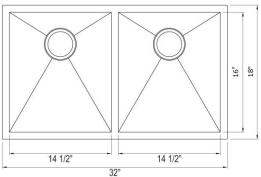

### Under-Mount Stainless Steel Sink: SS304 steel, 18 Gauge, Brush Finish

1. Kitchen Double equal sink: EG50-50 (rear drain holes)

Overall dimensions: 32-3/8" X 18-1/8" X 9"/9"

2. Kitchen single bowl sink: EG3118