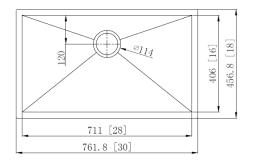

el, 18 Gauge, Brush Finish

1. Kitchen Double equal sink: EG50-50 (rear drain holes)





Overall dimensions: 32-3/8" X 18-1/8" X 9"/9"

2. Kitchen single bowl sink: EG3118





Overall dimension: 31-1/2" X 18-3/8" X 9"

3. Large utility sink: EG2318





Overall dimensions: 23-1/8" X 17-7/8" X 9"



# 4. Kitchen single bowl sink with small R corner: EG3118-R25







Overall dimension: 31-1/4" X 18- 1/8" X 9"



# 5. Kitchen single bowl sink with small R corner (ADA): EG31186-R25







Overall dimension: 31-1/4" X 18- 1/8" X 5.5"



## Hand-made stainless-steel sinks: SS304, 18 gauge

1. Double equal: HM3218-DE





Overall dimension: 32" X 18" X10"

2. Double unequal: HM3320-DO



29 (25 ) 29 (15.) 29 (15.) 29 (15.)

Overall dimension: 33"x 20"x 10"

3. Kitchen single bowl: HM3018-S





Overall dimension: 30"X18"X10"



### 4. HM3118R







#### 5. HM3118R-6









## 6. HM2318R



### 7. HM1816R





## Hand-Made Stainless-Steel Sinks (with Apron): SS304, 18 Gauge

## 1. AP3521-S (Kitchen single bowl):



# 2. AP3521-D (Kitchen double bowl)





# 3. AP3321-S (Kitchen Single Bowl)





# 4. AP3322-DO (Kitchen 60/40)







### **Under-Mount Porcelain Sinks**

### 1. US2114: with 1 overflow holes



Overall dimensions: 21" X 14-1/2" X 8-1/2"

## 2. US2015





## 3. UO1815: with 1 overflow hole.



Overall dimensions: 18-1/4" x 15" x 7-3/4"

### 4. UO1916





## 5. US2016F