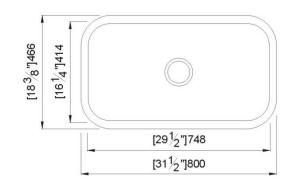

### Under-Mount Stainless Steel Sink: SS304 steel, 18 Gauge, Brush Finish

1. Kitchen Double equal sink: EG50-50 (rear drain holes)

Overall dimensions: 32-3/8" X 18-1/8" X 9"/9"

2. Kitchen single bowl sink: EG3118

Overall dimension: 31-1/2" X 18-3/8" X 9"

3. Large utility sink: EG2318

Overall dimensions: 23-1/8" X 17-7/8" X 9"