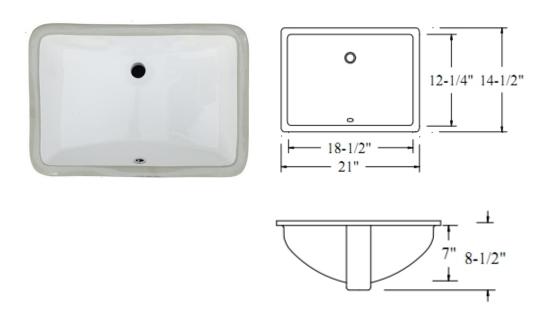

### 1. US2114: with 1 overflow holes

Overall dimensions: 21" X 14-1/2" X 8-1/2"