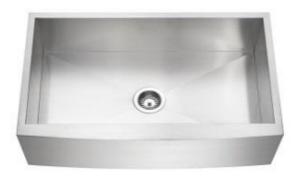

Kitchen single bowl sink with small R corner: EG3118-R25







Overall dimension: 31-1/4" X 18- 1/8" X 9"



# 5. Kitchen single bowl sink with small R corner (ADA): EG31186-R25







Overall dimension: 31-1/4" X 18- 1/8" X 5.5"



## Hand-made stainless-steel sinks: SS304, 18 gauge

1. Double equal: HM3218-DE





Overall dimension: 32" X 18" X10"

2. Double unequal: HM3320-DO



29 (25 ) 29 (15.) 29 (15.) 29 (15.)

Overall dimension: 33"x 20"x 10"

3. Kitchen single bowl: HM3018-S





Overall dimension: 30"X18"X10"



### 4. HM3118R







#### 5. HM3118R-6









## 6. HM2318R



### 7. HM1816R





## Hand-Made Stainless-Steel Sinks (with Apron): SS304, 18 Gauge

## 1. AP3521-S (Kitchen single bowl):



# 2. AP3521-D (Kitchen double bowl)





# 3. AP3321-S (Kitchen Single Bowl)





# 4. AP3322-DO (Kitchen 60/40)







### **Under-Mount Porcelain Sinks**

### 1. US2114: with 1 overflow holes



Overall dimensions: 21" X 14-1/2" X 8-1/2"

## 2. US2015





## 3. UO1815: with 1 overflow hole.



Overall dimensions: 18-1/4" x 15" x 7-3/4"

### 4. UO1916





## 5. US2016F