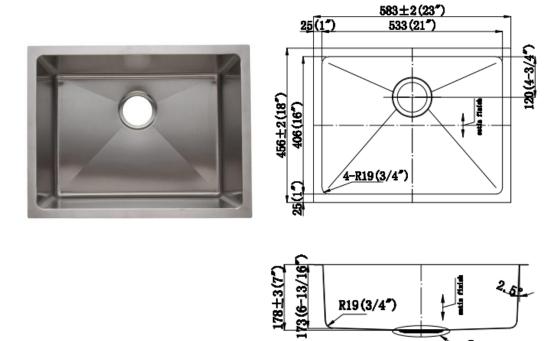

mensions: 32-3/8" X 18-1/8" X 9"/9"

2. Kitchen single bowl sink: EG3118





Overall dimension: 31-1/2" X 18-3/8" X 9"

3. Large utility sink: EG2318





Overall dimensions: 23-1/8" X 17-7/8" X 9"



# 4. Kitchen single bowl sink with small R corner: EG3118-R25







Overall dimension: 31-1/4" X 18- 1/8" X 9"



# 5. Kitchen single bowl sink with small R corner (ADA): EG31186-R25







Overall dimension: 31-1/4" X 18- 1/8" X 5.5"



## Hand-made stainless-steel sinks: SS304, 18 gauge

1. Double equal: HM3218-DE





Overall dimension: 32" X 18" X10"

2. Double unequal: HM3320-DO



29 (25 ) 29 (15.) 29 (15.) 29 (15.)

Overall dimension: 33"x 20"x 10"

3. Kitchen single bowl: HM3018-S





Overall dimension: 30"X18"X10"



### 4. HM3118R







#### 5. HM3118R-6









## 6. HM2318R



### 7. HM1816R





## Hand-Made Stainless-Steel Sinks (with Apron): SS304, 18 Gauge

## 1. AP3521-S (Kitchen single bowl):



# 2. AP3521-D (Kitchen double bowl)





# 3. AP3321-S (Kitchen Single Bowl)





# 4. AP3322-DO (Kitchen 60/40)







### **Under-Mount Porcelain Sinks**

### 1. US2114: with 1 overflow holes



Overall dimensions: 21" X 14-1/2" X 8-1/2"

## 2. US2015





## 3. UO1815: with 1 overflow hole.



Overall dimensions: 18-1/4" x 15" x 7-3/4"

### 4. UO1916





## 5. US2016F