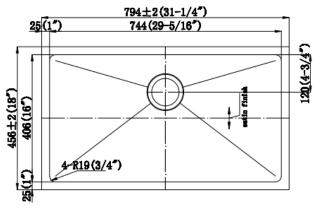

oles)





Overall dimensions: 32-3/8" X 18-1/8" X 9"/9"

2. Kitchen single bowl sink: EG3118





Overall dimension: 31-1/2" X 18-3/8" X 9"

3. Large utility sink: EG2318





Overall dimensions: 23-1/8" X 17-7/8" X 9"



# 4. Kitchen single bowl sink with small R corner: EG3118-R25







Overall dimension: 31-1/4" X 18- 1/8" X 9"



# 5. Kitchen single bowl sink with small R corner (ADA): EG31186-R25







Overall dimension: 31-1/4" X 18- 1/8" X 5.5"



## Hand-made stainless-steel sinks: SS304, 18 gauge

1. Double equal: HM3218-DE





Overall dimension: 32" X 18" X10"

2. Double unequal: HM3320-DO



29 (25 ) 29 (15.) 29 (15.) 29 (15.)

Overall dimension: 33"x 20"x 10"

3. Kitchen single bowl: HM3018-S





Overall dimension: 30"X18"X10"



### 4. HM3118R







#### 5. HM3118R-6









## 6. HM2318R



### 7. HM1816R





## Hand-Made Stainless-Steel Sinks (with Apron): SS304, 18 Gauge

## 1. AP3521-S (Kitchen single bowl):



# 2. AP3521-D (Kitchen double bowl)





# 3. AP3321-S (Kitchen Single Bowl)





# 4. AP3322-DO (Kitchen 60/40)







### **Under-Mount Porcelain Sinks**

### 1. US2114: with 1 overflow holes



Overall dimensions: 21" X 14-1/2" X 8-1/2"

## 2. US2015





## 3. UO1815: with 1 overflow hole.



Overall dimensions: 18-1/4" x 15" x 7-3/4"

### 4. UO1916





## 5. US2016F