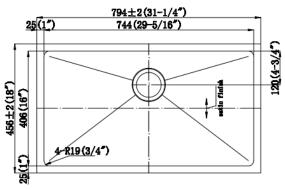

nk: EG50-50 (rear drain holes)





Overall dimensions: 32-3/8" X 18-1/8" X 9"/9"

2. Kitchen single bowl sink: EG3118





Overall dimension: 31-1/2" X 18-3/8" X 9"

3. Large utility sink: EG2318





Overall dimensions: 23-1/8" X 17-7/8" X 9"



# 4. Kitchen single bowl sink with small R corner: EG3118-R25







Overall dimension: 31-1/4" X 18- 1/8" X 9"



# 5. Kitchen single bowl sink with small R corner (ADA): EG31186-R25







Overall dimension: 31-1/4" X 18- 1/8" X 5.5"



## Hand-made stainless-steel sinks: SS304, 18 gauge

1. Double equal: HM3218-DE





Overall dimension: 32" X 18" X10"

2. Double unequal: HM3320-DO



29 (25 ) 29 (15.) 29 (15.) 29 (15.)

Overall dimension: 33"x 20"x 10"

3. Kitchen single bowl: HM3018-S





Overall dimension: 30"X18"X10"



### 4. HM3118R







#### 5. HM3118R-6









## 6. HM2318R



### 7. HM1816R





## Hand-Made Stainless-Steel Sinks (with Apron): SS304, 18 Gauge

## 1. AP3521-S (Kitchen single bowl):



# 2. AP3521-D (Kitchen double bowl)





# 3. AP3321-S (Kitchen Single Bowl)





# 4. AP3322-DO (Kitchen 60/40)







### **Under-Mount Porcelain Sinks**

### 1. US2114: with 1 overflow holes



Overall dimensions: 21" X 14-1/2" X 8-1/2"

## 2. US2015





## 3. UO1815: with 1 overflow hole.



Overall dimensions: 18-1/4" x 15" x 7-3/4"

### 4. UO1916





## 5. US2016F