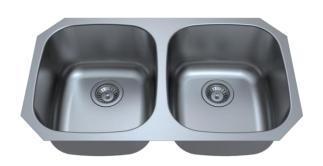

### Under-Mount Stainless Steel Sink: SS304 steel, 18 Gauge, Brush Finish

1. Kitchen Double equal sink: EG50-50 (rear drain holes)

Overall dimensions: 32-3/8" X 18-1/8" X 9"/9"

2. Kitchen single bowl sink: EG3118