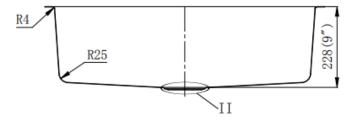

# 4. Kitchen single bowl sink with small R corner: EG3118-R25

Overall dimension: 31-1/4" X 18- 1/8" X 9"