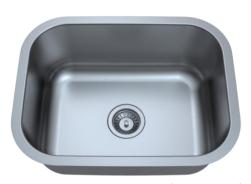

Sinks Catalogue



### Under-Mount Stainless Steel Sink: SS304 steel, 18 Gauge, Brush Finish

1. Kitchen Double equal sink: EG50-50 (rear drain holes)





Overall dimensions: 32-3/8" X 18-1/8" X 9"/9"

2. Kitchen single bowl sink: EG3118





Overall dimension: 31-1/2" X 18-3/8" X 9"

3. Large utility sink: EG2318





Overall dimensions: 23-1/8" X 17-7/8" X 9"



# 4. Kitchen single bowl sink with small R corner: EG3118-R25







Overall dimension: 31-1/4" X 18- 1/8" X 9"



# 5. Kitchen single bowl sink with small R corner (ADA): EG31186-R25







Overall dimension: 31-1/4" X 18- 1/8" X 5.5"



## Hand-made stainless-steel sinks: SS304, 18 gauge

1. Double equal: HM3218-DE





Overall dimension: 32" X 18" X10"

2. Double unequal: HM3320-DO



29 (25 ) 29 (15.) 29 (15.) 29 (15.)

Overall dimension: 33"x 20"x 10"

3. Kitchen single bowl: HM3018-S





Overall dimension: 30"X18"X10"



### 4. HM3118R







#### 5. HM3118R-6









## 6. HM2318R



### 7. HM1816R





## Hand-Made Stainless-Steel Sinks (with Apron): SS304, 18 Gauge

## 1. AP3521-S (Kitchen single bowl):



# 2. AP3521-D (Kitchen