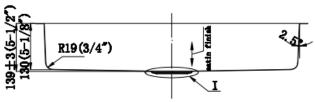

es)





Overall dimensions: 32-3/8" X 18-1/8" X 9"/9"

2. Kitchen single bowl sink: EG3118





Overall dimension: 31-1/2" X 18-3/8" X 9"

3. Large utility sink: EG2318





Overall dimensions: 23-1/8" X 17-7/8" X 9"



# 4. Kitchen single bowl sink with small R corner: EG3118-R25







Overall dimension: 31-1/4" X 18- 1/8" X 9"



# 5. Kitchen single bowl sink with small R corner (ADA): EG31186-R25







Overall dimension: 31-1/4" X 18- 1/8" X 5.5"



## Hand-made stainless-steel sinks: SS304, 18 gauge

1. Double equal: HM3218-DE





Overall dimension: 32" X 18" X10"

2. Double unequal: HM3320-DO



29 (25 ) 29 (15.) 29 (15.) 29 (15.)

Overall dimension: 33"x 20"x 10"

3. Kitchen single bowl: HM3018-S





Overall dimension: 30"X18"X10"



### 4. HM3118R







#### 5. HM3118R-6









## 6. HM2318R



### 7. HM1816R





## Hand-Made Stainless-Steel Sinks (with Apron): SS304, 18 Gauge

## 1. AP3521-S (Kitchen single bowl):



# 2. AP3521-D (Kitchen double bowl)





# 3. AP3321-S (Kitchen Single Bowl)





# 4. AP3322-DO (Kitchen 60/40)







### **Under-Mount Porcelain Sinks**

### 1. US2114: with 1 overflow holes



Overall dimensions: 21" X 14-1/2" X 8-1/2"

## 2. US2015





## 3. UO1815: with 1 overflow hole.



Overall dimensions: 18-1/4" x 15" x 7-3/4"

### 4. UO1916





## 5. US2016F