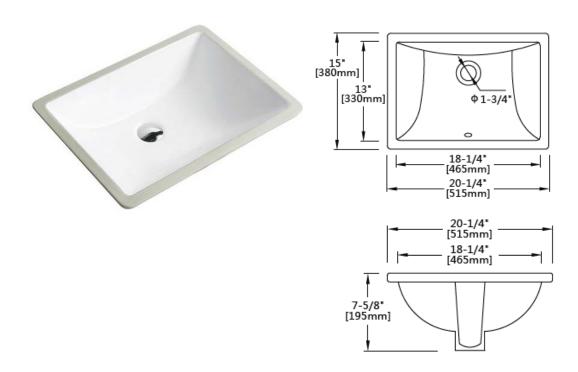

5







Overall dimension: 31-1/4" X 18- 1/8" X 5.5"



## Hand-made stainless-steel sinks: SS304, 18 gauge

1. Double equal: HM3218-DE





Overall dimension: 32" X 18" X10"

2. Double unequal: HM3320-DO



29 (25 ) 29 (15.) 29 (15.) 29 (15.)

Overall dimension: 33"x 20"x 10"

3. Kitchen single bowl: HM3018-S





Overall dimension: 30"X18"X10"



### 4. HM3118R







#### 5. HM3118R-6









## 6. HM2318R



### 7. HM1816R





## Hand-Made Stainless-Steel Sinks (with Apron): SS304, 18 Gauge

## 1. AP3521-S (Kitchen single bowl):



# 2. AP3521-D (Kitchen double bowl)





# 3. AP3321-S (Kitchen Single Bowl)





# 4. AP3322-DO (Kitchen 60/40)







### **Under-Mount Porcelain Sinks**

### 1. US2114: with 1 overflow holes



Overall dimensions: 21" X 14-1/2" X 8-1/2"

## 2. US2015





## 3. UO1815: with 1 overflow hole.



Overall dimensions: 18-1/4" x 15" x 7-3/4"

### 4. UO1916





## 5. US2016F