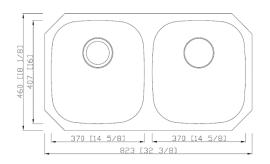

### Under-Mount Stainless Steel Sink: SS304 steel, 18 Gauge, Brush Finish

1. Kitchen Double equal sink: EG50-50 (rear drain holes)

Overall dimensions: 32-3/8" X 18-1/8" X 9"/9"

2. Kitchen single bowl sink: EG3118