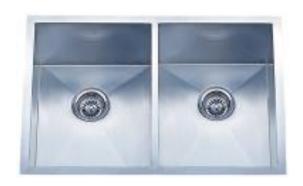

### Under-Mount Stainless Steel Sink: SS304 steel, 18 Gauge, Brush Finish

1. Kitchen Double equal sink: EG50-50 (rear drain holes)

Overall dimensions: 32-3/8" X 18-1/8" X 9"/9"

2. Kitchen single bowl sink: EG3118