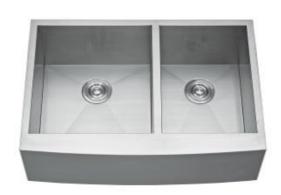

R corner: EG3118-R25







Overall dimension: 31-1/4" X 18- 1/8" X 9"



# 5. Kitchen single bowl sink with small R corner (ADA): EG31186-R25







Overall dimension: 31-1/4" X 18- 1/8" X 5.5"



## Hand-made stainless-steel sinks: SS304, 18 gauge

1. Double equal: HM3218-DE





Overall dimension: 32" X 18" X10"

2. Double unequal: HM3320-DO



29 (25 ) 29 (15.) 29 (15.) 29 (15.)

Overall dimension: 33"x 20"x 10"

3. Kitchen single bowl: HM3018-S





Overall dimension: 30"X18"X10"



### 4. HM3118R







#### 5. HM3118R-6









## 6. HM2318R



### 7. HM1816R





## Hand-Made Stainless-Steel Sinks (with Apron): SS304, 18 Gauge

## 1. AP3521-S (Kitchen single bowl):



# 2. AP3521-D (Kitchen double bowl)





# 3. AP3321-S (Kitchen Single Bowl)





# 4. AP3322-DO (Kitchen 60/40)







### **Under-Mount Porcelain Sinks**

### 1. US2114: with 1 overflow holes



Overall dimensions: 21" X 14-1/2" X 8-1/2"

## 2. US2015





## 3. UO1815: with 1 overflow hole.



Overall dimensions: 18-1/4" x 15" x 7-3/4"

### 4. UO1916





## 5. US2016F