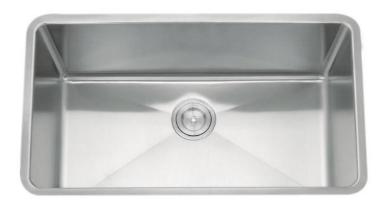

## Hand-made stainless-steel sinks: SS304, 18 gauge

1. Double equal: HM3218-DE

Overall dimension: 32" X 18" X10"

2. Double unequal: HM3320-DO

29 (25 ) 29 (15.) 29 (15.) 29 (15.)

Overall dimension: 33"x 20"x 10"