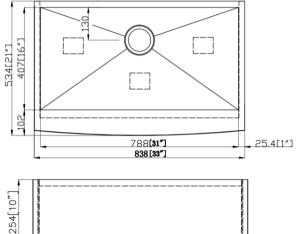

tchen single bowl sink with small R corner: EG3118-R25







Overall dimension: 31-1/4" X 18- 1/8" X 9"



# 5. Kitchen single bowl sink with small R corner (ADA): EG31186-R25







Overall dimension: 31-1/4" X 18- 1/8" X 5.5"



## Hand-made stainless-steel sinks: SS304, 18 gauge

1. Double equal: HM3218-DE





Overall dimension: 32" X 18" X10"

2. Double unequal: HM3320-DO



29 (25 ) 29 (15.) 29 (15.) 29 (15.)

Overall dimension: 33"x 20"x 10"

3. Kitchen single bowl: HM3018-S





Overall dimension: 30"X18"X10"



### 4. HM3118R







#### 5. HM3118R-6









## 6. HM2318R



### 7. HM1816R





## Hand-Made Stainless-Steel Sinks (with Apron): SS304, 18 Gauge

## 1. AP3521-S (Kitchen single bowl):



# 2. AP3521-D (Kitchen double bowl)





# 3. AP3321-S (Kitchen Single Bowl)





# 4. AP3322-DO (Kitchen 60/40)







### **Under-Mount Porcelain Sinks**

### 1. US2114: with 1 overflow holes



Overall dimensions: 21" X 14-1/2" X 8-1/2"

## 2. US2015





## 3. UO1815: with 1 overflow hole.



Overall dimensions: 18-1/4" x 15" x 7-3/4"

### 4. UO1916





## 5. US2016F