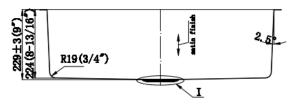

: EG50-50 (rear drain holes)





Overall dimensions: 32-3/8" X 18-1/8" X 9"/9"

2. Kitchen single bowl sink: EG3118





Overall dimension: 31-1/2" X 18-3/8" X 9"

3. Large utility sink: EG2318





Overall dimensions: 23-1/8" X 17-7/8" X 9"



# 4. Kitchen single bowl sink with small R corner: EG3118-R25







Overall dimension: 31-1/4" X 18- 1/8" X 9"



# 5. Kitchen single bowl sink with small R corner (ADA): EG31186-R25







Overall dimension: 31-1/4" X 18- 1/8" X 5.5"



## Hand-made stainless-steel sinks: SS304, 18 gauge

1. Double equal: HM3218-DE





Overall dimension: 32" X 18" X10"

2. Double unequal: HM3320-DO



29 (25 ) 29 (15.) 29 (15.) 29 (15.)

Overall dimension: 33"x 20"x 10"

3. Kitchen single bowl: HM3018-S





Overall dimension: 30"X18"X10"



### 4. HM3118R







#### 5. HM3118R-6









## 6. HM2318R



### 7. HM1816R





## Hand-Made Stainless-Steel Sinks (with Apron): SS304, 18 Gauge

## 1. AP3521-S (Kitchen single bowl):



# 2. AP3521-D (Kitchen double bowl)





# 3. AP3321-S (Kitchen Single Bowl)





# 4. AP3322-DO (Kitchen 60/40)







### **Under-Mount Porcelain Sinks**

### 1. US2114: with 1 overflow holes



Overall dimensions: 21" X 14-1/2" X 8-1/2"

## 2. US2015





## 3. UO1815: with 1 overflow hole.



Overall dimensions: 18-1/4" x 15" x 7-3/4"

### 4. UO1916





## 5. US2016F