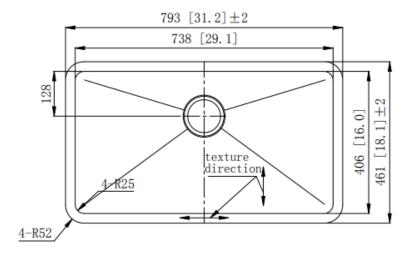

# 4. Kitchen single bowl sink with small R corner: EG3118-R25

Overall dimension: 31-1/4" X 18- 1/8" X 9"