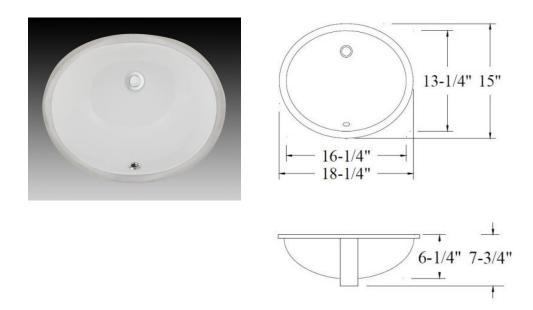

1/8" X 5.5"



## Hand-made stainless-steel sinks: SS304, 18 gauge

1. Double equal: HM3218-DE





Overall dimension: 32" X 18" X10"

2. Double unequal: HM3320-DO



29 (25 ) 29 (15.) 29 (15.) 29 (15.)

Overall dimension: 33"x 20"x 10"

3. Kitchen single bowl: HM3018-S





Overall dimension: 30"X18"X10"



### 4. HM3118R







#### 5. HM3118R-6









## 6. HM2318R



### 7. HM1816R





## Hand-Made Stainless-Steel Sinks (with Apron): SS304, 18 Gauge

## 1. AP3521-S (Kitchen single bowl):



# 2. AP3521-D (Kitchen double bowl)





# 3. AP3321-S (Kitchen Single Bowl)





# 4. AP3322-DO (Kitchen 60/40)







### **Under-Mount Porcelain Sinks**

### 1. US2114: with 1 overflow holes



Overall dimensions: 21" X 14-1/2" X 8-1/2"

## 2. US2015





## 3. UO1815: with 1 overflow hole.



Overall dimensions: 18-1/4" x 15" x 7-3/4"

### 4. UO1916





## 5. US2016F