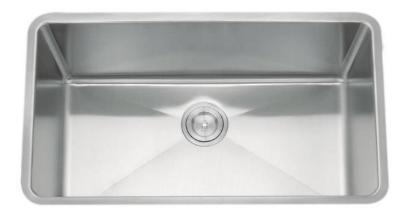

# 4. Kitchen single bowl sink with small R corner: EG3118-R25

Overall dimension: 31-1/4" X 18- 1/8" X 9"