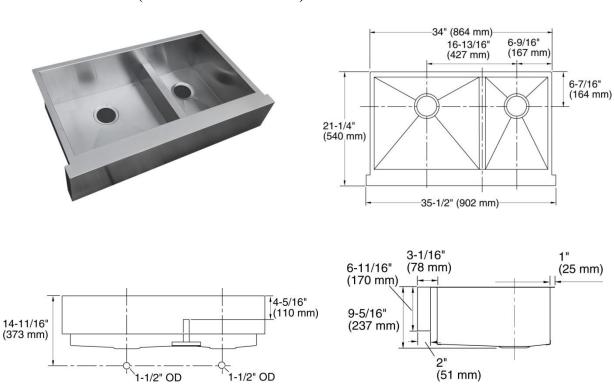

mensions: 23-1/8" X 17-7/8" X 9"



# 4. Kitchen single bowl sink with small R corner: EG3118-R25







Overall dimension: 31-1/4" X 18- 1/8" X 9"



# 5. Kitchen single bowl sink with small R corner (ADA): EG31186-R25







Overall dimension: 31-1/4" X 18- 1/8" X 5.5"



## Hand-made stainless-steel sinks: SS304, 18 gauge

1. Double equal: HM3218-DE





Overall dimension: 32" X 18" X10"

2. Double unequal: HM3320-DO



29 (25 ) 29 (15.) 29 (15.) 29 (15.)

Overall dimension: 33"x 20"x 10"

3. Kitchen single bowl: HM3018-S





Overall dimension: 30"X18"X10"



### 4. HM3118R







#### 5. HM3118R-6









## 6. HM2318R



### 7. HM1816R





## Hand-Made Stainless-Steel Sinks (with Apron): SS304, 18 Gauge

## 1. AP3521-S (Kitchen single bowl):



# 2. AP3521-D (Kitchen double bowl)





# 3. AP3321-S (Kitchen Single Bowl)





# 4. AP3322-DO (Kitchen 60/40)







### **Under-Mount Porcelain Sinks**

### 1. US2114: with 1 overflow holes



Overall dimensions: 21" X 14-1/2" X 8-1/2"

## 2. US2015





## 3. UO1815: with 1 overflow hole.



Overall dimensions: 18-1/4" x 15" x 7-3/4"

### 4. UO1916





## 5. US2016F