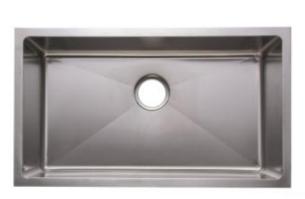

holes)





Overall dimensions: 32-3/8" X 18-1/8" X 9"/9"

2. Kitchen single bowl sink: EG3118





Overall dimension: 31-1/2" X 18-3/8" X 9"

3. Large utility sink: EG2318





Overall dimensions: 23-1/8" X 17-7/8" X 9"



# 4. Kitchen single bowl sink with small R corner: EG3118-R25







Overall dimension: 31-1/4" X 18- 1/8" X 9"



# 5. Kitchen single bowl sink with small R corner (ADA): EG31186-R25







Overall dimension: 31-1/4" X 18- 1/8" X 5.5"



## Hand-made stainless-steel sinks: SS304, 18 gauge

1. Double equal: HM3218-DE





Overall dimension: 32" X 18" X10"

2. Double unequal: HM3320-DO



29 (25 ) 29 (15.) 29 (15.) 29 (15.)

Overall dimension: 33"x 20"x 10"

3. Kitchen single bowl: HM3018-S





Overall dimension: 30"X18"X10"



### 4. HM3118R







#### 5. HM3118R-6









## 6. HM2318R



### 7. HM1816R





## Hand-Made Stainless-Steel Sinks (with Apron): SS304, 18 Gauge

## 1. AP3521-S (Kitchen single bowl):



# 2. AP3521-D (Kitchen double bowl)





# 3. AP3321-S (Kitchen Single Bowl)





# 4. AP3322-DO (Kitchen 60/40)







### **Under-Mount Porcelain Sinks**

### 1. US2114: with 1 overflow holes



Overall dimensions: 21" X 14-1/2" X 8-1/2"

## 2. US2015





## 3. UO1815: with 1 overflow hole.



Overall dimensions: 18-1/4" x 15" x 7-3/4"

### 4. UO1916





## 5. US2016F