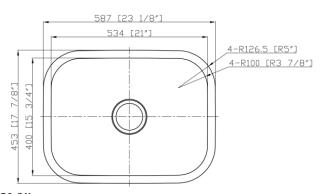

# 4. Kitchen single bowl sink with small R corner: EG3118-R25

Overall dimension: 31-1/4" X 18- 1/8" X 9"