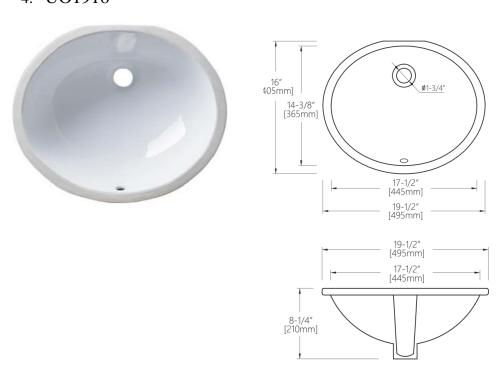

gauge

1. Double equal: HM3218-DE





Overall dimension: 32" X 18" X10"

2. Double unequal: HM3320-DO



29 (25 ) 29 (15.) 29 (15.) 29 (15.)

Overall dimension: 33"x 20"x 10"

3. Kitchen single bowl: HM3018-S





Overall dimension: 30"X18"X10"



### 4. HM3118R







#### 5. HM3118R-6









## 6. HM2318R



### 7. HM1816R





## Hand-Made Stainless-Steel Sinks (with Apron): SS304, 18 Gauge

## 1. AP3521-S (Kitchen single bowl):



# 2. AP3521-D (Kitchen double bowl)





# 3. AP3321-S (Kitchen Single Bowl)





# 4. AP3322-DO (Kitchen 60/40)







### **Under-Mount Porcelain Sinks**

### 1. US2114: with 1 overflow holes



Overall dimensions: 21" X 14-1/2" X 8-1/2"

## 2. US2015





## 3. UO1815: with 1 overflow hole.



Overall dimensions: 18-1/4" x 15" x 7-3/4"

### 4. UO1916





## 5. US2016F