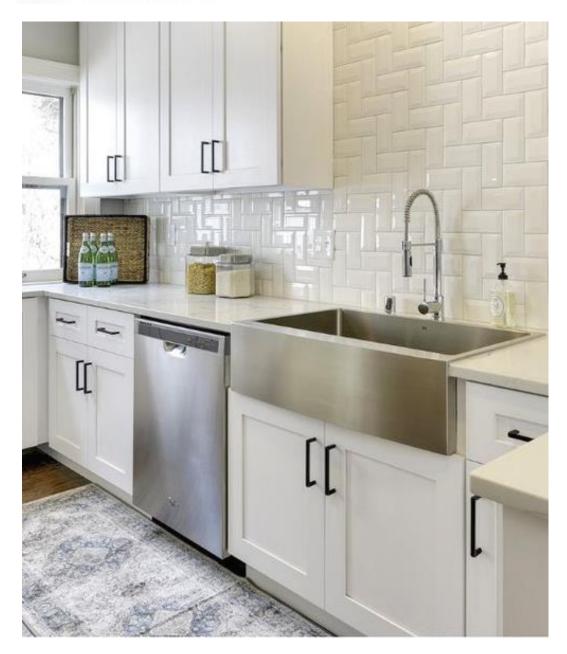

## Hand-Made Stainless-Steel Sinks (with Apron): SS304, 18 Gauge

## 1. AP3521-S (Kitchen single bowl):

# 2. AP3521-D (Kitchen double bowl)

# 3. AP3321-S (Kitchen Single Bowl)

# 4. AP3322-DO (Kitchen 60/40)