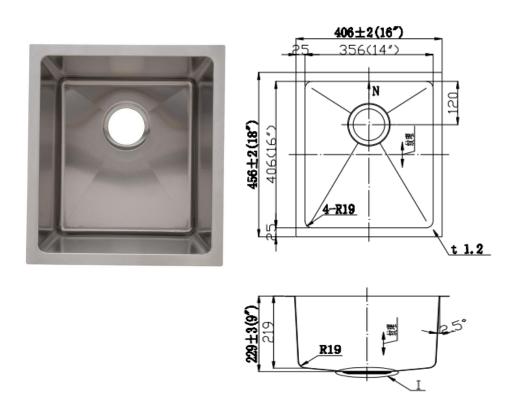

X 18-1/8" X 9"/9"

2. Kitchen single bowl sink: EG3118





Overall dimension: 31-1/2" X 18-3/8" X 9"

3. Large utility sink: EG2318





Overall dimensions: 23-1/8" X 17-7/8" X 9"



# 4. Kitchen single bowl sink with small R corner: EG3118-R25







Overall dimension: 31-1/4" X 18- 1/8" X 9"



# 5. Kitchen single bowl sink with small R corner (ADA): EG31186-R25







Overall dimension: 31-1/4" X 18- 1/8" X 5.5"



## Hand-made stainless-steel sinks: SS304, 18 gauge

1. Double equal: HM3218-DE





Overall dimension: 32" X 18" X10"

2. Double unequal: HM3320-DO



29 (25 ) 29 (15.) 29 (15.) 29 (15.)

Overall dimension: 33"x 20"x 10"

3. Kitchen single bowl: HM3018-S





Overall dimension: 30"X18"X10"



### 4. HM3118R







#### 5. HM3118R-6









## 6. HM2318R



### 7. HM1816R





## Hand-Made Stainless-Steel Sinks (with Apron): SS304, 18 Gauge

## 1. AP3521-S (Kitchen single bowl):



# 2. AP3521-D (Kitchen double bowl)





# 3. AP3321-S (Kitchen Single Bowl)





# 4. AP3322-DO (Kitchen 60/40)







### **Under-Mount Porcelain Sinks**

### 1. US2114: with 1 overflow holes



Overall dimensions: 21" X 14-1/2" X 8-1/2"

## 2. US2015





## 3. UO1815: with 1 overflow hole.



Overall dimensions: 18-1/4" x 15" x 7-3/4"

### 4. UO1916





## 5. US2016F