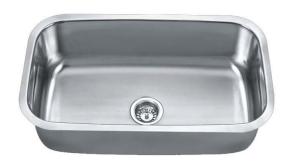

Overall dimension: 31-1/2" X 18-3/8" X 9"

3. Large utility sink: EG2318

Overall dimensions: 23-1/8" X 17-7/8" X 9"