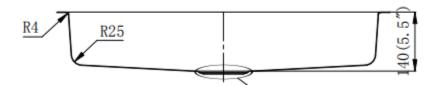

# 5. Kitchen single bowl sink with small R corner (ADA): EG31186-R25

Overall dimension: 31-1/4" X 18- 1/8" X 5.5"