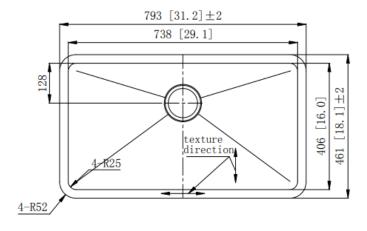

# 4. Kitchen single bowl sink with small R corner: EG3118-R25

Overall dimension: 31-1/4" X 18- 1/8" X 9"